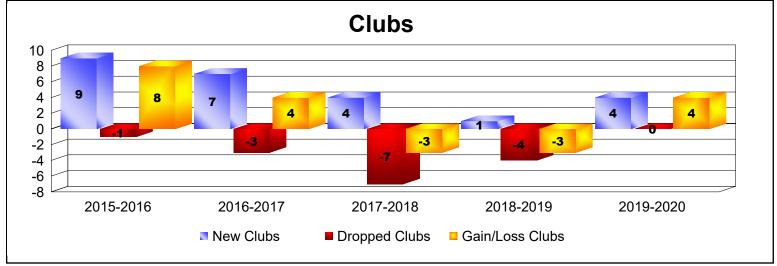

District B 4

As of June 2020 Cumulative

| Year      | New<br>Clubs | Dropped<br>Clubs | Gain/<br>Loss<br>Clubs | New<br>Members | Charter<br>Members | Reinstate<br>Members | Transfer<br>Members | Total<br>Member<br>Added | Total<br>Members<br>Dropped | Gain/<br>Loss<br>Members |
|-----------|--------------|------------------|------------------------|----------------|--------------------|----------------------|---------------------|--------------------------|-----------------------------|--------------------------|
| 2015-2016 | 9            | -1               | 8                      | 216            | 249                | 27                   | 7                   | 499                      | -367                        | 132                      |
| 2016-2017 | 7            | -3               | 4                      | 511            | 162                | 22                   | 0                   | 695                      | -381                        | 314                      |
| 2017-2018 | 4            | -7               | -3                     | 294            | 113                | 24                   | 8                   | 439                      | -613                        | -174                     |
| 2018-2019 | 1            | -4               | -3                     | 161            | 40                 | 0                    | 8                   | 209                      | -432                        | -223                     |
| 2019-2020 | 4            | 0                | 4                      | 215            | 85                 | 14                   | 9                   | 323                      | -172                        | 151                      |
| Average   | 5            | -3               | 2                      | 279            | 130                | 17                   | 6                   | 433                      | -393                        | 40                       |