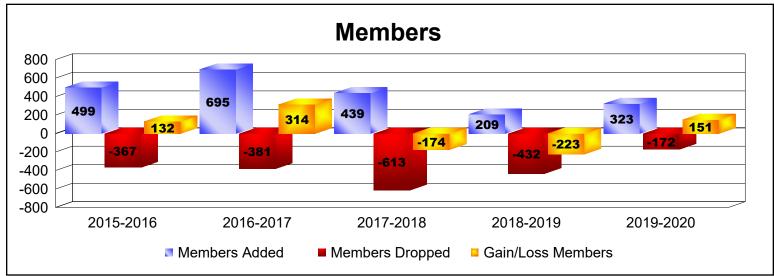

District B 4

As of June 2020 Cumulative

| Year      | New<br>Clubs | Dropped<br>Clubs | Gain/<br>Loss<br>Clubs | New<br>Members | Charter<br>Members | Reinstate<br>Members | Transfer<br>Members | Total<br>Member<br>Added | Total<br>Members<br>Dropped | Gain/<br>Loss<br>Members |
|-----------|--------------|------------------|------------------------|----------------|--------------------|----------------------|---------------------|--------------------------|-----------------------------|--------------------------|
| 2015-2016 | 9            | -1               | 8                      | 216            | 249                | 27                   | 7                   | 499                      | -367                        | 132                      |
| 2016-2017 | 7            | -3               | 4                      | 511            | 162                | 22                   | 0                   | 695                      | -381                        | 314                      |
| 2017-2018 | 4            | -7               | -3                     | 294            | 113                | 24                   | 8                   | 439                      | -613                        | -174                     |
| 2018-2019 | 1            | -4               | -3                     | 161            | 40                 | 0                    | 8                   | 209                      | -432                        | -223                     |
| 2019-2020 | 4            | 0                | 4                      | 215            | 85                 | 14                   | 9                   | 323                      | -172                        | 151                      |
| Average   | 5            | -3               | 2                      | 279            | 130                | 17                   | 6                   | 433                      | -393                        | 40                       |